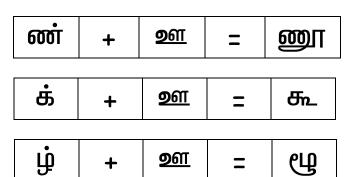

## VIII. ஊ வரிசை

| តាំ | + | <u>ഉണ</u> | = | ளூ |
|-----|---|-----------|---|----|
| ė   | + | <u>ഉണ</u> | = | சூ |
| ல்  | + | <u>அள</u> | = | லூ |